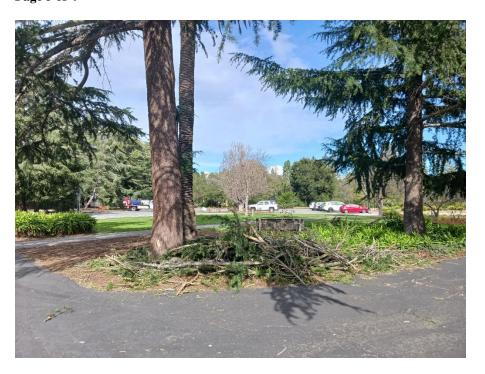

# Wind damage in Park and clean up

Staff report – Park Going's February 2023 Page 5 of 4

- Spreading mulch weekly
- Brightview is weeding daily
- Leaf cleanup
- Playground closed
- Water heater in Main House broke
- Tennis court locks changed
- Wind damage clean-up
- WCA pruned a Cedar tree with wind damage and removed 1 small tree at the playground with decay.
- Irrigation issues resolved at the Little League field