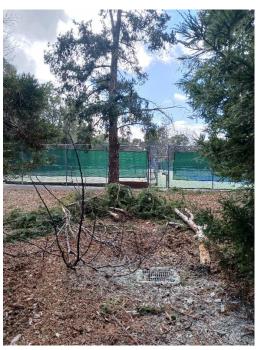

# Wind damage in Park and clean up

Staff report – Park Going's February 2023 Page 5 of 4

- Spreading mulch weekly
- Brightview is weeding daily
- Leaf cleanup
- Playground closed
- Water heater in Main House broke
- Tennis court locks changed
- Wind damage clean-up
- WCA pruned a Cedar tree with wind damage and removed 1 small tree at the playground with decay.
- Irrigation issues resolved at the Little League field