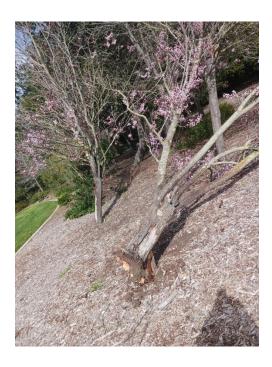

# Wind damage in Park and clean up

Staff report – Park Going's February 2023 Page 5 of 4

- Spreading mulch weekly
- Brightview is weeding daily
- Leaf cleanup
- Playground closed
- Water heater in Main House broke
- Tennis court locks changed
- Wind damage clean-up
- WCA pruned a Cedar tree with wind damage and removed 1 small tree at the playground with decay.
- Irrigation issues resolved at the Little League field