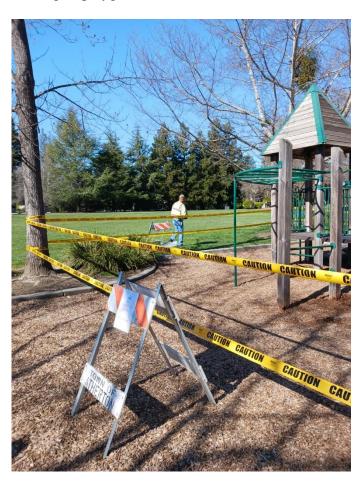

# Closing of playground

- Spreading mulch weekly
- Brightview is weeding daily
- Leaf cleanup
- Playground closed
- Water heater in Main House broke
- Tennis court locks changed
- Wind damage clean-up
- WCA pruned a Cedar tree with wind damage and removed 1 small tree at the playground with decay.
- Irrigation issues resolved at the Little League field